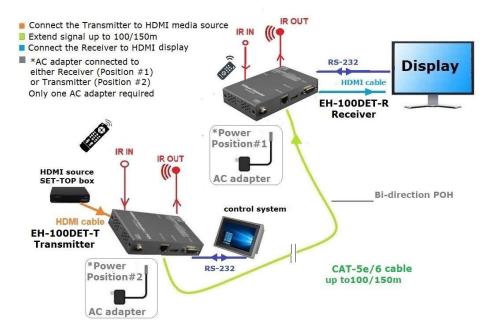

#### **APPLICATION DIAGRAM**

#### FEATURES

- HDBaseT technology
- Resolution up to 4K@60Hz (4:4:4)
- HDMI 2.0/1.4 & HDCP 2.2/1.4 compliant
- Extends HDMI signal (1080p@12bit) up to 70/100meters;
  Extends HDMI signal (4K/60 4:4:4) up to 40/100meters with CAT6A/7 cable
- EH-100DET supports Long Reach Mode that extends 1080p@8bit signals up to 150 meters using CAT5e/6 (UHD/4K not supported)
- Bi-direction POH (BDP<sup>TM</sup>, Power over HDBaseT, only one power supply needed) which allows the flexibility to use a single power supply connected to either the transmitter or the receiver in consonance with the installation need. For help easier installation and convenient maintenance, also greater energy efficiency.
- Support HDMI-CEC remote control
- Bi-directional RS-232 and IR, support all frequency IR control
- Support LPCM, Dolby TrueHD, Dolby Digital and DTS-HD master audio
- 3D TV pass- through
- Plug and play, easy installation
- Convenient firmware upgrade